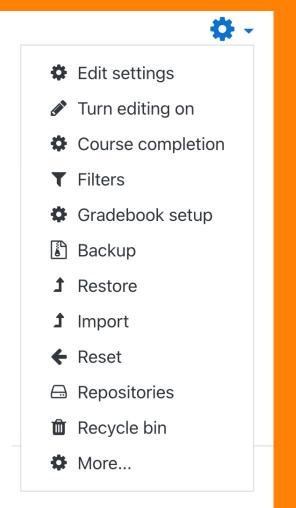

### DOWNTIME: JUNE 15

Announcing Moodle 3.10 Update and H5P Full Integration

Moodle 3.10 Update PREVIOUSLY MOODLE 3.8

### Turn editing on

Moodle 3.10 Enhanced Functionality and Improved Look