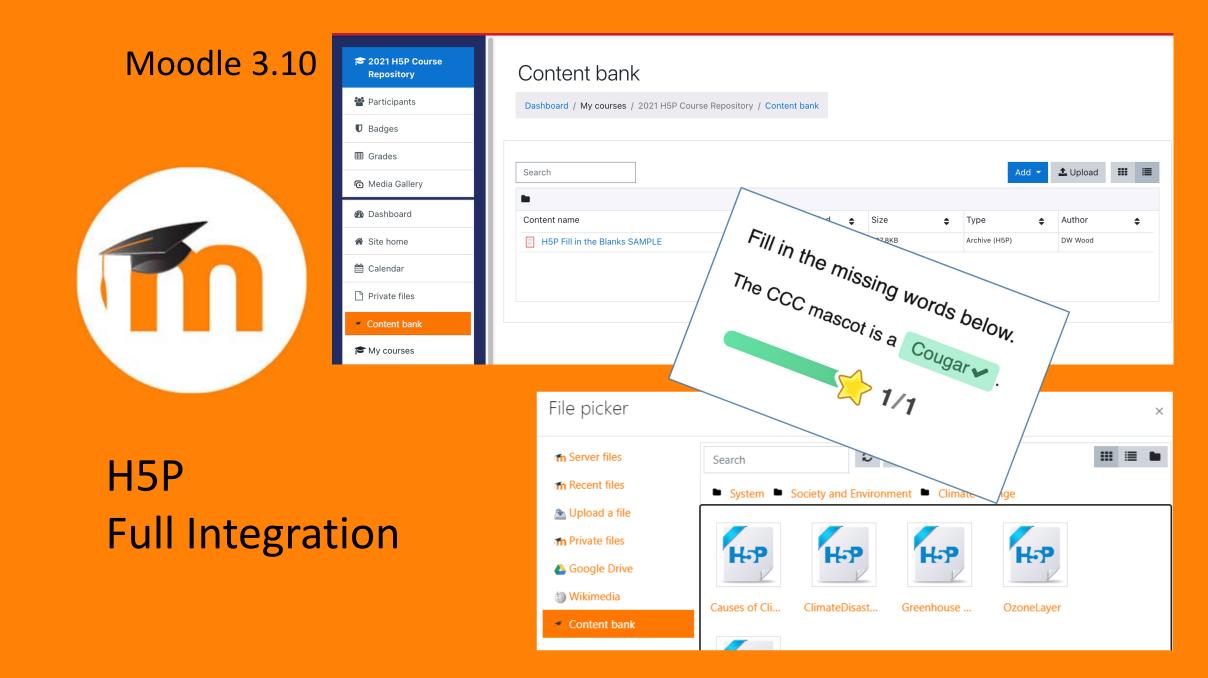

# What's NEW?

- Visible **Turn editing on** button
- Graphic Activity Chooser layout and interface
- Faculty option to **Download** course content
- Clearer Page/Book Navigation
- Recommended Browsers now include Chrome, Firefox, **Safari**, and **Edge**
- H5P Full Integration

# \* Moodle 3.8

Moodle 3.10 Enhanced Functionality and Improved Look

Moodle 3.10