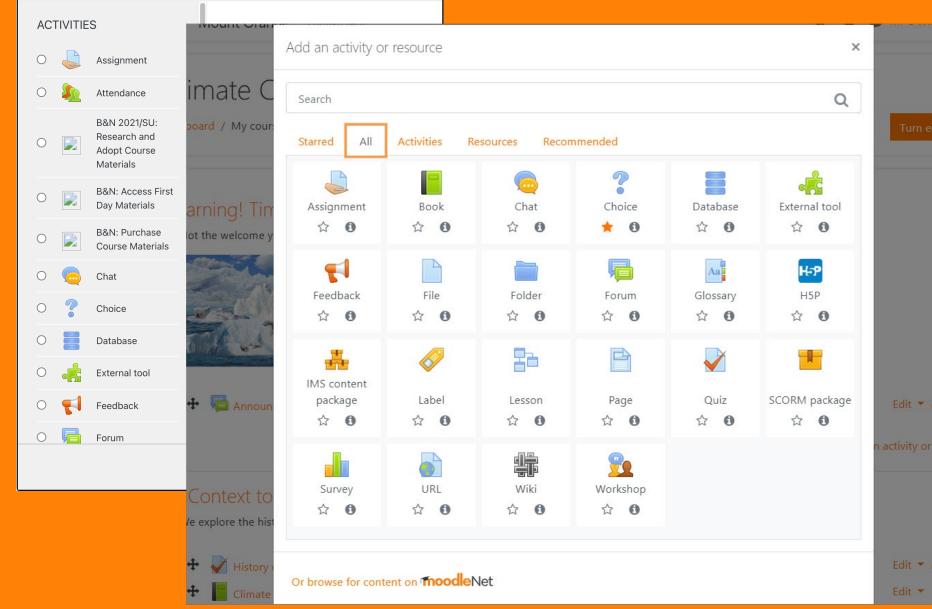

### Add an activity or resource

# \* Moodle 3.8

Moodle 3.10 Enhanced Functionality and Improved Look

Moodle 3.10